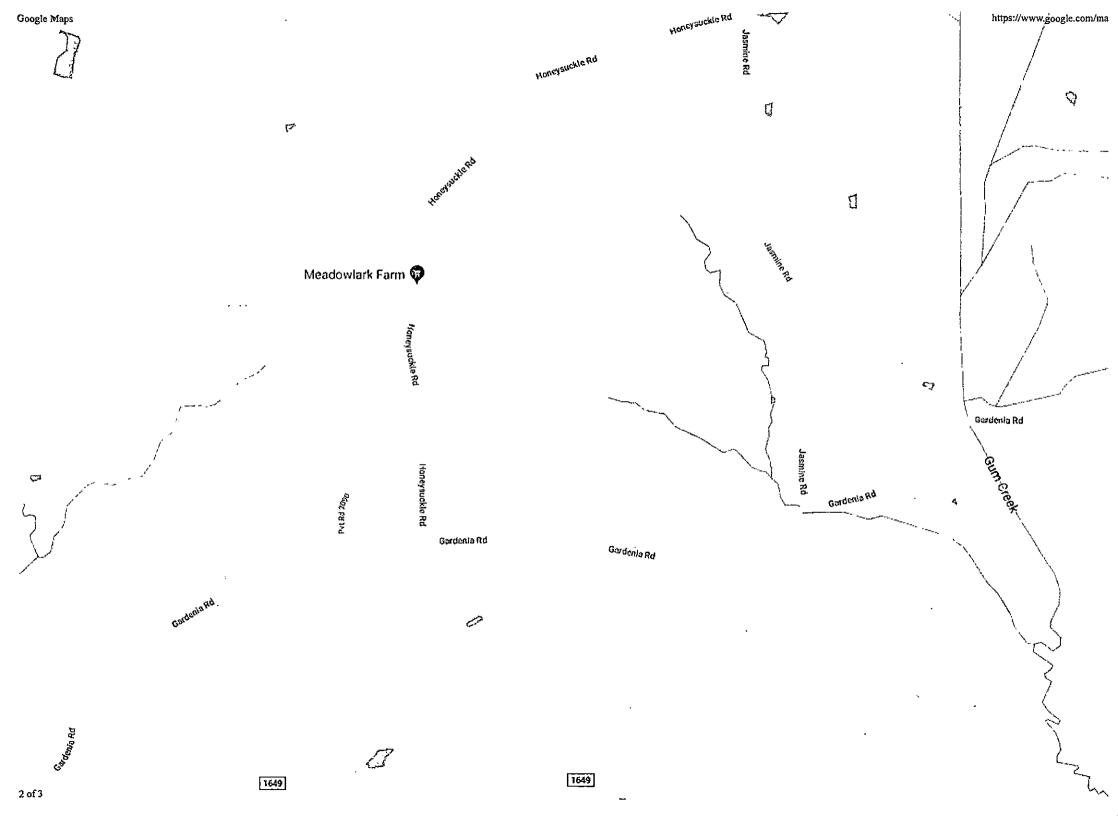

#### APPROVAL

TO: Etex Telephone Coop., Inc. P.O. Box 130 Gilmer, TX 75644

DATE 7/19/2019

The Upshur County Commissioners Court offers no objections to the location on the right-of-way of your proposed <u>New Fiber Optic</u> line across <u>Gardenia</u>, <u>Honeysuckle</u>, and <u>Jasmine Roads</u> as shown by accompanying drawings and notice dated <u>Approved</u>, except as noted below:

N/A

It is expressly understood that the Upshur County Commissioners Court does not purport, hereby, to grant and right, claim, title, or easement in or upon this county road; and it is further understood that in the future should for any reason Upshur County need to work, improve, relocate, widen, increase add to or any manner change the structure of this right-of-way line, this line, if affected, will be moved under the direction of the Upshur County Engineer and shall be relocated at the complete expense of the owner. Upshur County shall be notified a minimum of 48 hours prior to the beginning of any work.

All work on the county right-of-way shall be performed in accordance with the County Engineer's instructions. The installation shall not damage any part of the highway and adequate provisions must be made to cause minimum inconvenience to traffic and adjacent property owners. Special specifications for placing this line are as follows: