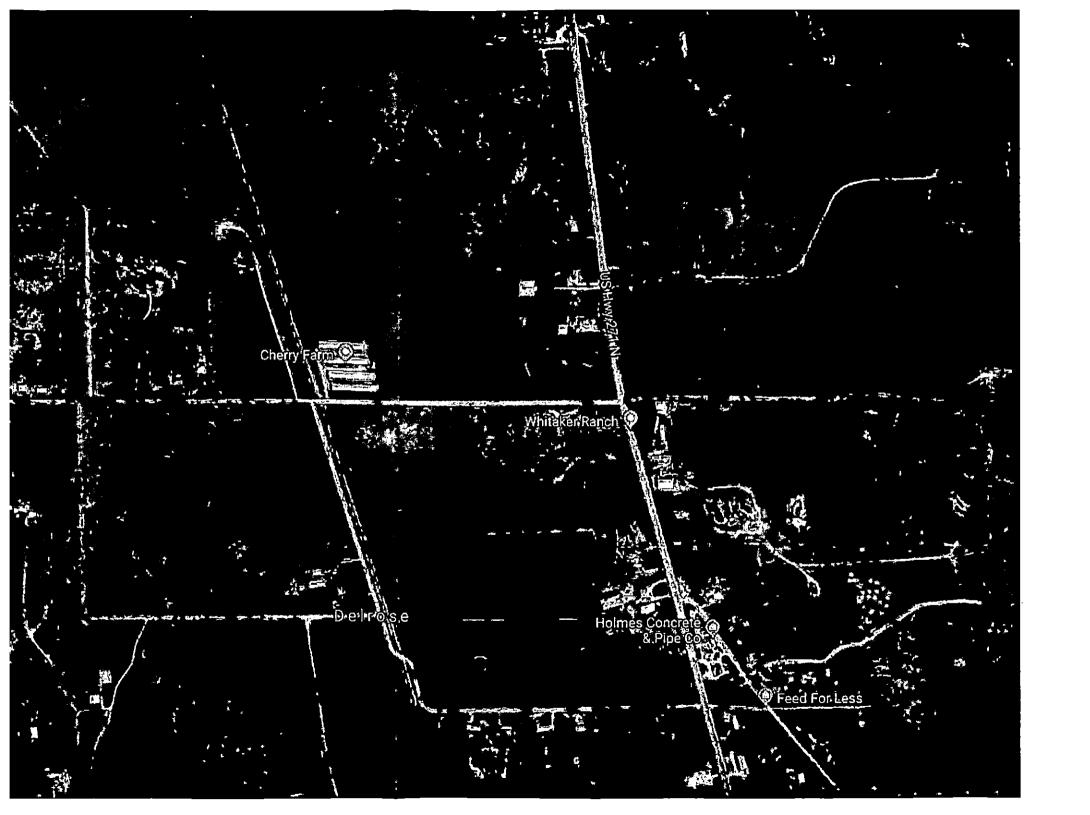

EXPIRES:10/19/2019

Formal notice is hereby given that <u>Etex Telephone Coop.</u>, <u>Inc.</u> proposes to bore a <u>New Fiber Optic</u> line within the right-of-way of County Roads <u>Bear and Antelope</u> as follows: Installing new fiber and duct on both sides of said county roads. All construction will be directionally bored at a min depth of 60" within the county Road and Bridge right-of-way.

DATE 7/19/2019

TO: Etex Telephone Coop., Inc. P.O. Box 130 Gilmer, TX 75644

The Upshur County Commissioners Court offers no objections to the location on the right-of-way of your proposed New Fiber Optic line across Bear and Antelope Roads as shown by accompanying drawings and notice dated Approved, except as noted below:

Chairperson, Upshur County Commissioners Court

Revised 11/30/10

 $\nabla$ US Hwy 271 N Pvi Rd 4131 Cherry Farm **बट्य प्रि**र्व Bear Rd Bear Rd , Bear Rd .. ... Böär Rd Antelope Rd Whitaker Ranch Antelopo Rd Holmes Concrete & Pipe Co Feed For Less

Antelope Rd