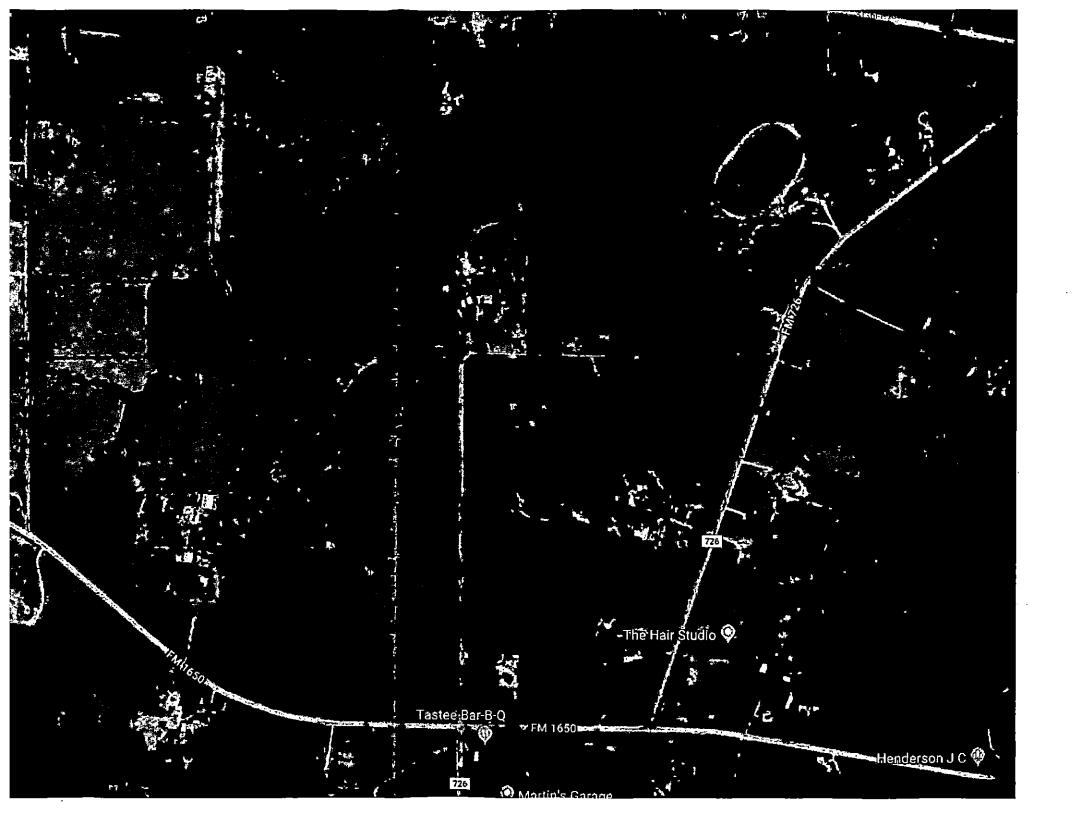

### NOTICE OF PROPOSED INSTALLATION NOTICE OF PROPOSED INSTALLATION PIPE AND/OR UTILITY LINES

DATE: 7/19/2019

TO: UPSHUR COUNTY COMMISSIONERS COURT c/o UPSHUR COUNTY ENGINEER UPSHUR COUNTY ROAD & BRIDGE DEPARTMENT P. O. BOX 730 Gilmer, TX 75644

EXPIRES:10/19/2019

Formal notice is hereby given that <u>Etex Telephone Coop.</u>, <u>Inc.</u> proposes to bore a <u>New Fiber Optic</u> line within the right-of-way of County Roads <u>Gardenia</u>, <u>Jasmin</u>, <u>and Honsuckle</u> as follows: Installing new fiber and duct on both sides of said county roads. All construction will be directionally bored at a min depth of 60" within the county Road and Bridge right-of-way.

The location and description of the proposed line and appurtenances is more fully shown by three copies of drawings attached to this notice. The line will be constructed and maintained on the County right-of-way as directed by the County Engineer in accordance with current Upshur County specifications.

Construction of this line will begin on or after the 22nd day of July, 2019 and will be completed within 90 days of the date of approval.

Firm <u>Etex Telephone Coop., Inc.</u>

By <u>Matthew Williams</u>
Title <u>Right-of-way solicitor</u>