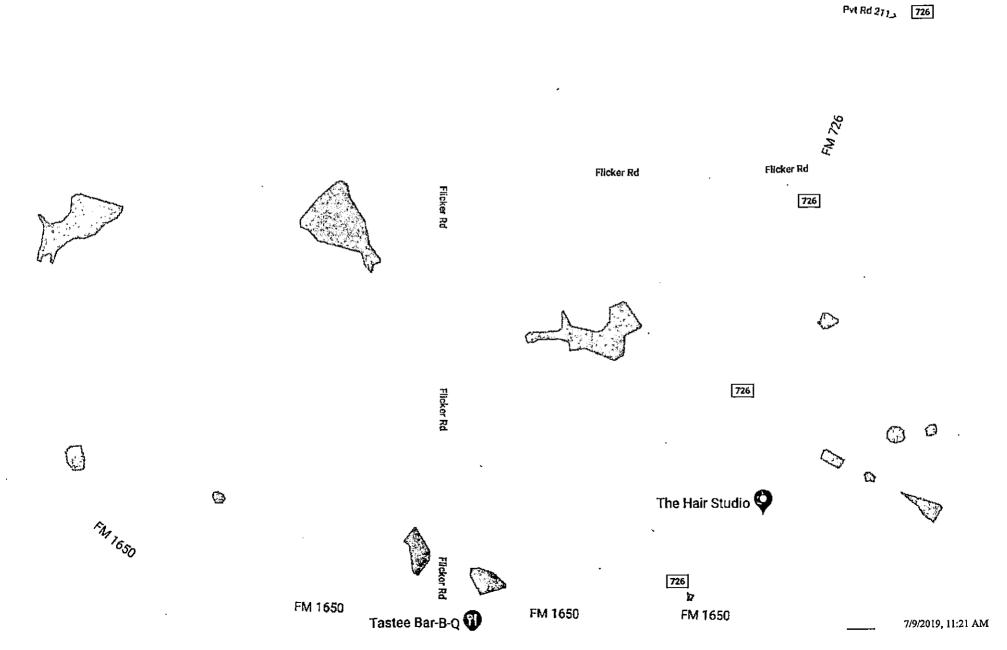

### NOTICE OF PROPOSED INSTALLATION NOTICE OF PROPOSED INSTALLATION PIPE AND/OR UTILITY LINES

DATE: 7/19/2019

TO: UPSHUR COUNTY COMMISSIONERS COURT c/o UPSHUR COUNTY ENGINEER UPSHUR COUNTY ROAD & BRIDGE DEPARTMENT P. O. BOX 730 Gilmer, TX 75644

EXPIRES:10/19/2019

Formal notice is hereby given that <u>Etex Telephone Coop.</u>, <u>Inc.</u> proposes to bore a <u>New Fiber Optic</u> line within the right-of-way of County Roads <u>Gardenia</u>, <u>Jasmin</u>, <u>and Honsuckle</u> as follows: Installing new fiber and duct on both sides of said county roads. All construction will be directionally bored at a min depth of 60" within the county Road and Bridge right-of-way.

The location and description of the proposed line and appurtenances is more fully shown by three copies of drawings attached to this notice. The line will be constructed and maintained on the County right-of-way as directed by the County Engineer in accordance with current Upshur County specifications.

Construction of this line will begin on or after the 22nd day of July, 2019 and will be completed within 90 days of the date of approval.

Firm <u>Etex Telephone Coop., Inc.</u>

By <u>Matthew Williams</u>
Title <u>Right-of-way solicitor</u>