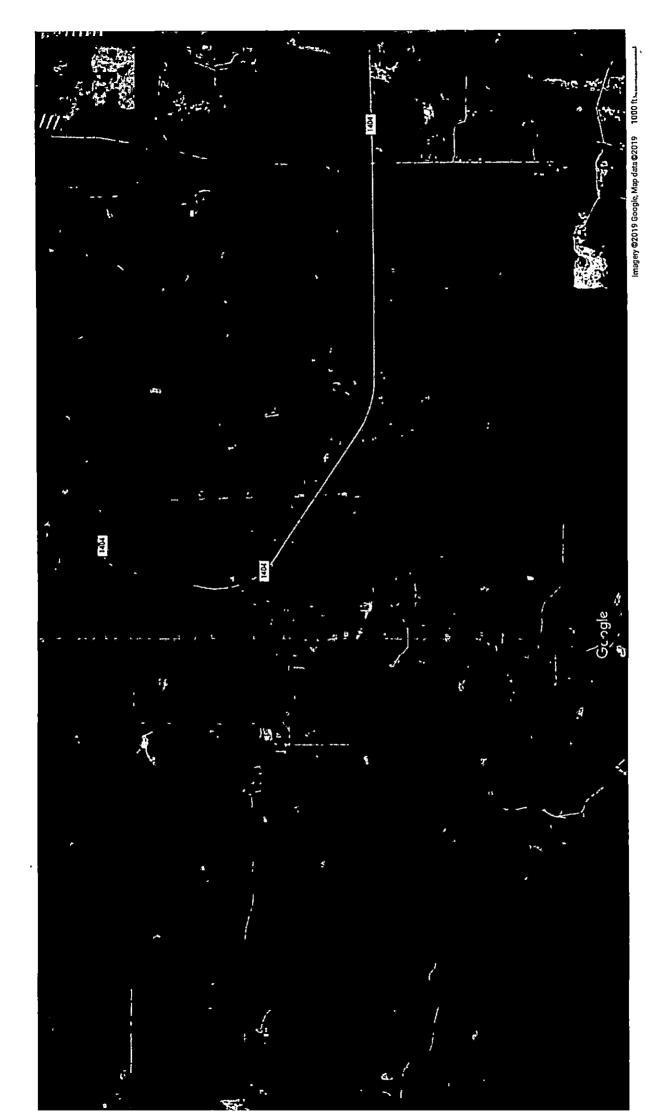

### NOTICE OF PROPOSED INSTALLATION NOTICE OF PROPOSED INSTALLATION PIPE AND/OR UTILITY LINES

DATE: 7/15/2019

TO: UPSHUR COUNTY COMMISSIONERS COURT c/o UPSHUR COUNTY ENGINEER UPSHUR COUNTY ROAD & BRIDGE DEPARTMENT P. O. BOX 730 Gilmer, TX 75644

EXPIRES: 10/15/2019

Formal notice is hereby given that Etex Telephone Coop., Inc. proposes to bore a New Fiber Optic line within the right-of-way of County Roads Finch and Flicker as follows: Installing new fiber and duct on both sides of Finch and Flicker roads. All construction will be directionally bored at a minimum depth of 60" within the county Road and Bridge right-of-way.

The location and description of the proposed line and appurtenances is more fully shown by three copies of drawings attached to this notice. The line will be constructed and maintained on the County right-of-way as directed by the County Engineer in accordance with current Upshur County specifications.

Construction of this line will begin on or after the 15 day of July, 2019 and will be completed within 90 days of the date of approval.

Firm <u>Etex Telephone Coop., Inc.</u>
By <u>Matthew Williams</u>